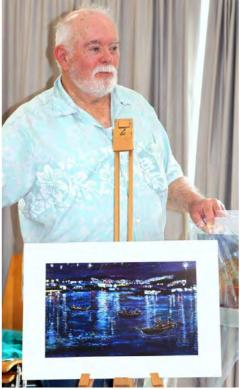

Julie, enjoying the class

Photos here show a lesson on composition and reflections on still water. Participants are encouraged to practice at home and experiment on their own subjects.

Gary Caldow at Boats Afloat MACS Art Exhibition with works by Cheryl Hill, Julie Hartley and Judy Gordon as well as his own work "Ghost Fishermen".