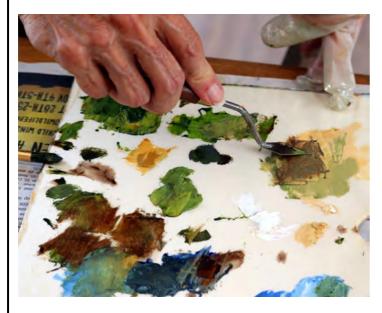

## Oil & Acrylic Painting Group -with Cheryl Hill

MACS is delighted to have experienced teacher Cheryl Hill, one of our members, convening a Studio class in oil and acrylic painting.

Cheryl has a structured course covering core skills, progressing to more advanced techniques in the future.

Dianne – Looking Great

The classes will continue in 2024 and those on the waiting list will be offered a place as soon as one becomes available.

This program intends to equip participants with "portable skills" allowing them to be able to go on to confidently paint anything, anywhere.

Julie, enjoying the class

Photos here show a lesson on composition and reflections on still water. Participants are encouraged to practice at home and experiment on their own subjects.

Gary Caldow at Boats Afloat MACS Art Exhibition with works by Cheryl Hill, Julie Hartley and Judy Gordon as well as his own work "Ghost Fishermen".