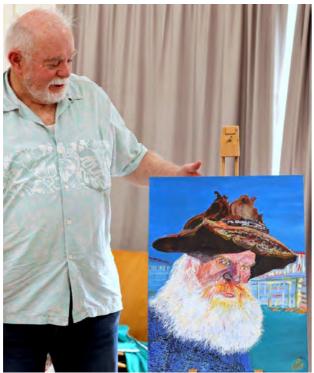

## MACS AGM and Christmas get Together

Gary Caldow's Ripping Yarns was an entertaining journey through his successful amateur art career with some favourite works on display at his Studio talk.

Our AGM audience enjoyed Christmas goodies while listening to Gary's amusing anecdotes! Thanks so much Gary for your many years of support for MACS and other Shire art events.