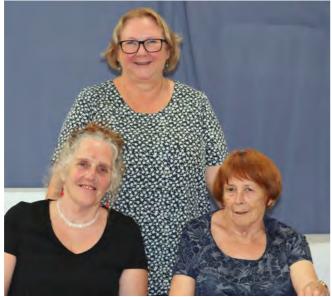

# Boat's Afloat - MACS Art Exhibition 17 November, 2023

Judy Glover with fabulous scarf and new purchase

Peoples' Choice Winner Alison Spurgeon

MACS Art Exhibition – Boats Afloat Continued

Jo Junor and Mum with Photographic entry