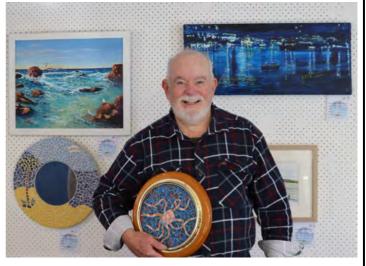

## MACS AGM and Christmas get Together

Gary Caldow's Ripping Yarns was an entertaining journey through his successful amateur art career with some favourite works on display at his Studio talk.

Our AGM audience enjoyed Christmas goodies while listening to Gary's amusing anecdotes! Thanks so much Gary for your many years of support for MACS and other Shire art events.

Many thanks to our 3 new Committee members for making that commitment, and to our enthusiastic artists doing their part to help with the running of the MACS Studio.

Donna Goulding, Cathy Amos and Cheryl Hill.