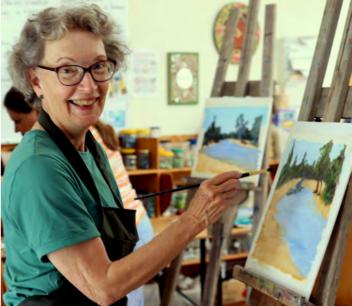

## Oil & Acrylic Painting Group -with Cheryl Hill

MACS is delighted to have experienced teacher Cheryl Hill, one of our members, convening a Studio class in oil and acrylic painting.

Cheryl has a structured course covering core skills, progressing to more advanced techniques in the future.

Dianne – Looking Great

The classes will continue in 2024 and those on the waiting list will be offered a place as soon as one becomes available.

This program intends to equip participants with "portable skills" allowing them to be able to go on to confidently paint anything, anywhere.

Julie, enjoying the class

Photos here show a lesson on composition and reflections on still water. Participants are encouraged to practice at home and experiment on their own subjects.

Gary Caldow at Boats Afloat MACS Art Exhibition with works by Cheryl Hill, Julie Hartley and Judy Gordon as well as his own work "Ghost Fishermen".