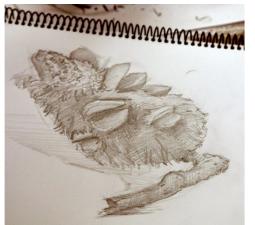

Lesson 1, Week 1 Drawing implements and effects demonstrated using examples. Object Drawing using different mediums Single Line Drawing Objects from Living things.

| Name                                                                                                                                                                                                                                                             |                                                                                                          |
|------------------------------------------------------------------------------------------------------------------------------------------------------------------------------------------------------------------------------------------------------------------|----------------------------------------------------------------------------------------------------------|
| Email                                                                                                                                                                                                                                                            | Phone                                                                                                    |
| Member Number          (Non-members can go on the Reserve List)                                                                                                                                                                                                  |                                                                                                          |
| <ul> <li>Please pay:</li> <li>by direct deposit to:<br/>Montague Art &amp; Craft Society Inc. BSB<br/>641800 A/c No. 200806267</li> <li>Your Ref "Lucia" plus your name and<br/>Membership Number<br/>Or</li> <li>Cash at Studio in envelope provided</li> </ul> | For office use:Fee paid:\$120.00(Non-member surcharge)\$ 50.00Total paid\$DatePaid by card/transfer/cash |